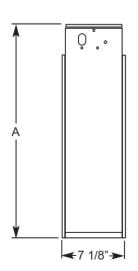

#### Warranty

• 5-year limited warranty on cabinet.

| Model                    | HE PLUS 1400              | HE PLUS 2000                |
|--------------------------|---------------------------|-----------------------------|
| Part No. (British White) | 102-455600-125            | 102-455600-025              |
| Rated Airflow            | 1400 CFM                  | 2000 CFM                    |
| Shipping Weight          | 36 lbs.                   | 42 lbs.                     |
| Cell Weight              | (2) 10 lbs. each          | (2) 12 lbs. each            |
| Electrical Input         | 120V, 50Hz/60Hz, 1 ph     | 120V, 50Hz/60Hz, 1 ph       |
| Electrical Output        | 2.5 MADC                  | 3.2 MADC                    |
| Dimensions               |                           |                             |
| А                        | 20 1/4"                   | <b>24</b> <sup>1/4"</sup>   |
| В                        | <b>13</b> <sup>7/8"</sup> | <b>17</b> <sup>7/8"</sup>   |
| С                        | <b>16</b> 15/16"          | 20 15/16"                   |
| D                        | 22 1/2"                   | 22 1/2"                     |
| E                        | <b>24</b> <sup>7/8"</sup> | <b>24</b> <sup>7/8"</sup>   |
| F                        | 21 7/16"                  | <b>21</b> <sup>7/16</sup> " |