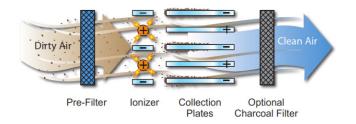

## How The HE Plus Works

The HE Plus electronic house air cleaner uses a high voltage ionizer within the air cleaner that electrically charges airborne pollutants and particles.

A series of oppositely charged metal collection plates called electostatic precipitators attract and captures microscopic particles, preventing them from being recirculated in the home. The HE Plus series offers high performance, efficiency, quiet operation and no filters to replace.

#### **Electronic Air Cleaning Process**