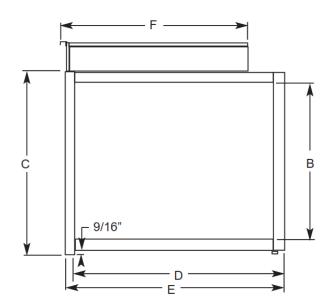

#### Warranty

• 5-year limited warranty on cabinet.

| Model                    | HE PLUS 1400              | HE PLUS 2000                |
|--------------------------|---------------------------|-----------------------------|
| Part No. (British White) | 102-455600-125            | 102-455600-025              |
| Rated Airflow            | 1400 CFM                  | 2000 CFM                    |
| Shipping Weight          | 36 lbs.                   | 42 lbs.                     |
| Cell Weight              | (2) 10 lbs. each          | (2) 12 lbs. each            |
| Electrical Input         | 120V, 50Hz/60Hz, 1 ph     | 120V, 50Hz/60Hz, 1 ph       |
| Electrical Output        | 2.5 MADC                  | 3.2 MADC                    |
| Dimensions               |                           |                             |
| А                        | 20 1/4"                   | <b>24</b> <sup>1/4"</sup>   |
| В                        | <b>13</b> <sup>7/8"</sup> | <b>17</b> <sup>7/8"</sup>   |
| С                        | <b>16</b> 15/16"          | 20 15/16"                   |
| D                        | 22 1/2"                   | 22 1/2"                     |
| E                        | <b>24</b> <sup>7/8"</sup> | <b>24</b> <sup>7/8"</sup>   |
| F                        | 21 7/16"                  | <b>21</b> <sup>7/16</sup> " |