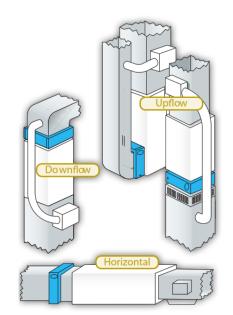

opic particles, preventing them from being recirculated in the home. The HE Plus series offers high performance, efficiency, quiet operation and no filters to replace.

#### **Electronic Air Cleaning Process**



### FEATURES

Strong and reliable power supply

Forever Filter never needs replacement

Connects directly to all types of HVAC systems

Washable aluminum collection cells

Helps keep HVAC cooling coils clean

Internal fuse protects from power supply failure

Rugged cabinet construction

#### **Performance**

- Rated airflow up to 2000 CFM
- Tested in accordance to ANSI/ASHRAE 52.1
- Aluminum mesh pre-filter traps large particles such as dirt, lint and pet hair
- Minimal pressure drop: less than .02 W.G. at rated airflow

#### Warranty

• 5-year limited warranty on cabinet.









| Model                    | HE PLUS 1400              | HE PLUS 2000                |
|--------------------------|---------------------------|-----------------------------|
| Part No. (British White) | 102-455600-125            | 102-455600-025              |
| Rated Airflow            | 1400 CFM                  | 2000 CFM                    |
| Shipping Weight          | 36 lbs.                   | 42 lbs.                     |
| Cell Weight              | (2) 10 lbs. each          | (2) 12 lbs. each            |
| Electrical Input         | 120V, 50Hz/60Hz, 1 ph     | 120V, 50Hz/60Hz, 1 ph       |
| Electrical Output        | 2.5 MADC                  | 3.2 MADC                    |
| Dimensions               |                           |                             |
| А